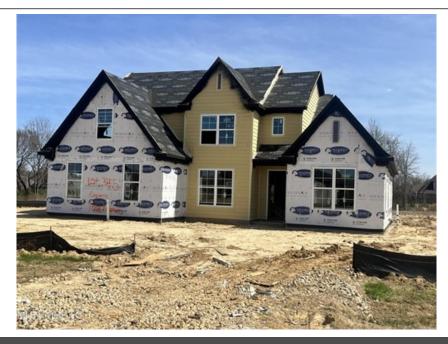

## 7668 Newbury Dr, Olive Branch, MS 38654

» Beds: 5 | Baths: 3 Full

» MLS #: 4107854

» Single Family |  $2,555 \text{ ft}^2$  | Lot:  $47,480 \text{ ft}^2$  (1.09 acres)

» More Info: 7668NewburyDrOliveBranch.lsForSale.com

The Cypress B plan is an elegant 5 bedroom with 2 bedroom down, 3 full bath, the great room leads to the open Kitchen and breakfast room. Upstairs you will have 3 bedroom or 2 bedroom with bonus and a full bath, covered patio and a 2 car garage all on 1.09 acroe lot! Estimated completion date is first week in August.